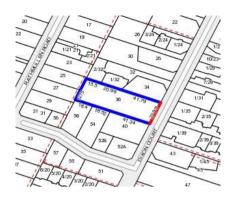

## Section 47AF of the Estate Agents Act 1980

|                                                                                                                                                                                                                            |                       |             |                    |                 |       |            | 9       |  |
|----------------------------------------------------------------------------------------------------------------------------------------------------------------------------------------------------------------------------|-----------------------|-------------|--------------------|-----------------|-------|------------|---------|--|
| Property offere                                                                                                                                                                                                            | d for s               | sale        |                    |                 |       |            |         |  |
| Address<br>Including suburb and<br>postcode                                                                                                                                                                                |                       | 36 Dixon C  | Court, Boronia Vid | 3155            |       |            |         |  |
| Indicative selling price                                                                                                                                                                                                   |                       |             |                    |                 |       |            |         |  |
| For the meaning o                                                                                                                                                                                                          | of this p             | rice see co | nsumer.vic.gov.a   | au/underquoting |       |            |         |  |
| Range between                                                                                                                                                                                                              | Range between \$1,400 |             | &                  | \$1,525,000     |       |            |         |  |
| Median sale price                                                                                                                                                                                                          |                       |             |                    |                 |       |            |         |  |
| Median price \$                                                                                                                                                                                                            | 3706,50               | 00 H        | ouse X             | Unit            |       | Suburb     | Boronia |  |
| Period - From 0                                                                                                                                                                                                            | )1/04/2               | 017 to      | 30/06/2017         | Source          | REIV  | ,          |         |  |
| Comparable property sales (*Delete A or B below as applicable)                                                                                                                                                             |                       |             |                    |                 |       |            |         |  |
| These are the three properties sold within two kilometres of the property for sale in the last six-<br>months that the estate agent or agent's representative considers to be most comparable to the<br>property for sale. |                       |             |                    |                 |       |            |         |  |
| Address of comparable property                                                                                                                                                                                             |                       |             |                    |                 | Price | Date of sa | le      |  |
| 1                                                                                                                                                                                                                          |                       |             |                    |                 |       |            |         |  |
| 2                                                                                                                                                                                                                          |                       |             |                    |                 |       |            |         |  |

Generated: 08/08/2017 14:00

Rooms:

Property Type: House (Previously

Occupied - Detached) Land Size: 2196 sqm approx

**Agent Comments** 

**Indicative Selling Price** \$1,400,000 - \$1,525,000 **Median House Price** June quarter 2017: \$706,500