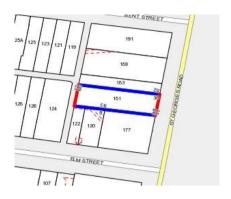

Date of sale

Rooms: 5

Property Type: House Land Size: 446 sqm approx

**Agent Comments** 

**Indicative Selling Price** \$1,150,000 - \$1,250,000 **Median House Price** Year ending June 2017: \$1,330,000