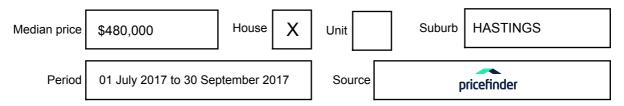

#### Section 47AF of the Estate Agents Act 1980

HASTINGS, VIC, 3915

01 July 2017 to 30 September 2017

\$480,000

**Suburb Median Sale Price (House)** 

## **MEDIAN SALE PRICE**

### Median sale price