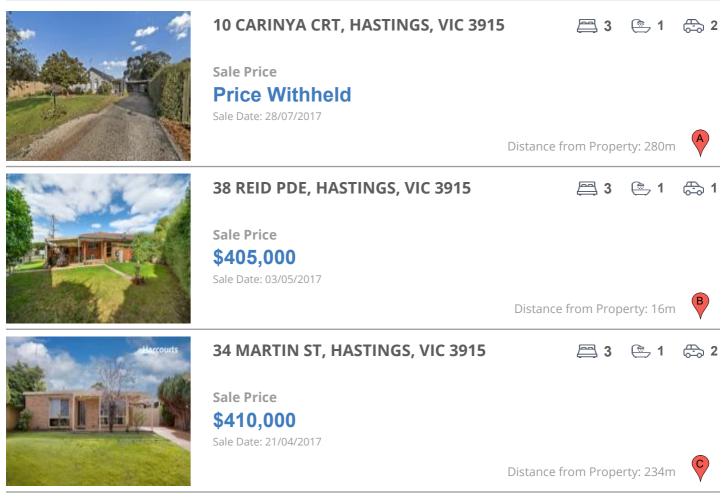

## **COMPARABLE PROPERTIES**

These are the three properties sold within two kilometres of the property for sale in the last six months that the estate agent or agent's representative considers to be most comparable to the property for sale.

### **Comparable property sales**

These are the three properties sold within two kilometres of the property for sale in the last six months that the estate agent or agent's representative considers to be most comparable to the property for sale.

| Address of comparable property     | Price          | Date of sale |
|------------------------------------|----------------|--------------|
| 10 CARINYA CRT, HASTINGS, VIC 3915 | Price Withheld | 28/07/2017   |
| 38 REID PDE, HASTINGS, VIC 3915    | \$405,000      | 03/05/2017   |
| 34 MARTIN ST, HASTINGS, VIC 3915   | \$410,000      | 21/04/2017   |