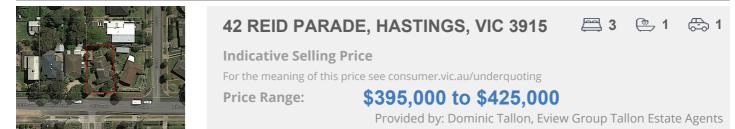

### Property offered for sale

Address Including suburb and postcode 42 REID PARADE, HASTINGS, VIC 3915

### Indicative selling price

For the meaning of this price see consumer.vic.gov.au/underquoting

Price Range:

\$395,000 to \$425,000