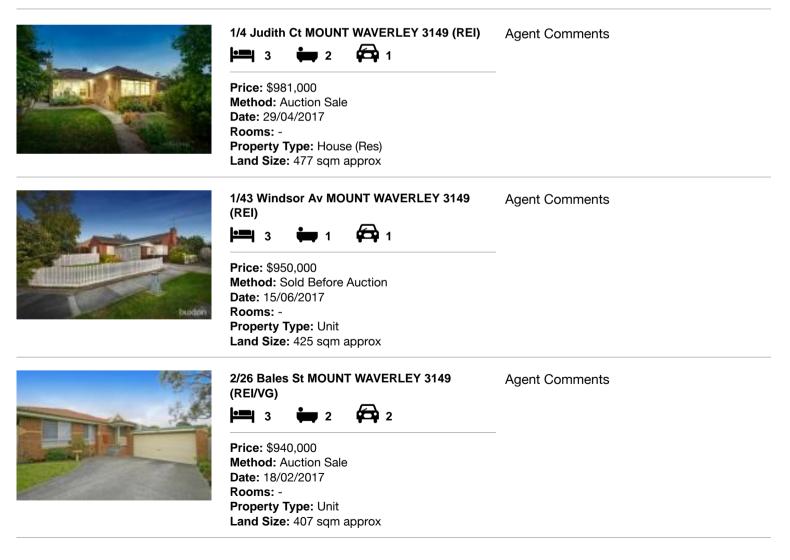

#### **Comparable property sales**

These are the three properties sold within two kilometres of the property for sale in the last 6 months that the estate agent or agent's representative considers to be most comparable to the property for sale.

| Address of comparable property      | Price     | Date of sale |
|-------------------------------------|-----------|--------------|
| 1/4 Judith Ct MOUNT WAVERLEY 3149   | \$981,000 | 29/04/2017   |
| 1/43 Windsor Av MOUNT WAVERLEY 3149 | \$950,000 | 15/06/2017   |
| 2/26 Bales St MOUNT WAVERLEY 3149   | \$940,000 | 18/02/2017   |