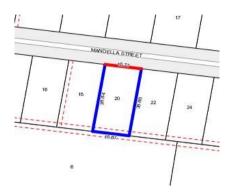

Rooms: Property Type: House Land Size: 653 sqm approx Agent Comments Indicative Selling Price \$2,300,000 - \$2,500,000 Median House Price June quarter 2017: \$1,526,944