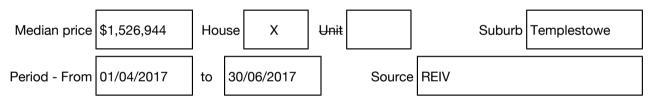

#### Median sale price

Rooms: Property Type: House Land Size: 653 sqm approx Agent Comments Indicative Selling Price \$2,300,000 - \$2,500,000 Median House Price June quarter 2017: \$1,526,944