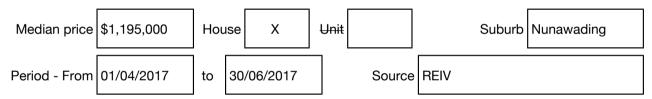

#### Median sale price

## McGrath

Rooms: Property Type: Agent Comments Indicative Selling Price \$1,800,000 - \$1,980,000 Median House Price June quarter 2017: \$1,195,000