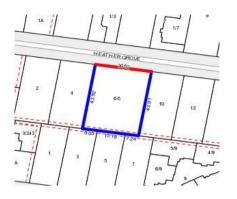

#### Property offered for sale

Address 6-8 Heather Grove, Nunawading Vic 3131 Including suburb and postcode

### **Comparable Properties**

The estate agent or agent's representative reasonably believes that fewer than three comparable properties were sold within two kilometres of the property for sale in the last six months. "As this property is situated on 1340sqm of land and was allocated originally as two blocks of land (currently on one title), this is a very rare property that is rarely available now. We have priced the property based upon two 650-700sqm properties