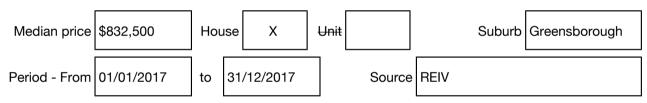

# Statement of Information

# Single residential property located in the Melbourne metropolitan area

#### Section 47AF of the Estate Agents Act 1980

### Property offered for sale

Address Including suburb and postcode

43 Hailes Street, Greensborough Vic 3088

## Indicative selling price

For the meaning of this price see consumer.vic.gov.au/underquoting

| Range between \$900,000 | & | \$990,000 |
|-------------------------|---|-----------|
|-------------------------|---|-----------|

#### Median sale price



#### Comparable property sales (\*Delete A or B below as applicable)

A\* These are the three properties sold within two kilometres of the property for sale in the last six months that the estate agent or agent's representative considers to be most comparable to the property for sale.

| Address of comparable property |                                         | Price     | Date of sale |
|--------------------------------|-----------------------------------------|-----------|--------------|
| 1                              | 199 Henry St GREENSBOROUGH 3088         | \$930,000 | 19/02/2018   |
| 2                              | 191 Mountain View Rd GREENSBOROUGH 3088 | \$928,000 | 21/10/2017   |
| 3                              | 222 Nepean St GREENSBOROUGH 3088        | \$920,000 | 23/09/