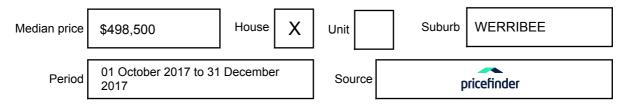

## **MEDIAN SALE PRICE**

# WERRIBEE, VIC, 3030

Suburb Median Sale Price (House)

\$498,500

01 October 2017 to 31 December 2017

Provided by: pricefinder