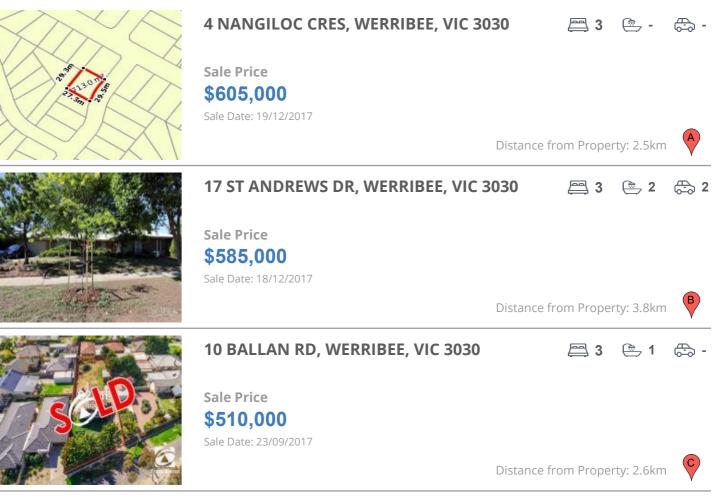

### **COMPARABLE PROPERTIES**

These are the three properties sold within two kilometres of the property for sale in the last six months that the estate agent or agent's representative considers to be most comparable to the property for sale.

### **Comparable property sales**

These are the three properties sold within two kilometres of the property for sale in the last six months that the estate agent or agent's representative considers to be most comparable to the property for sale.

| Address of comparable property       | Price     | Date of sale |
|--------------------------------------|-----------|--------------|
| 4 NANGILOC CRES, WERRIBEE, VIC 3030  | \$605,000 | 19/12/2017   |
| 17 ST ANDREWS DR, WERRIBEE, VIC 3030 | \$585,000 | 18/12/2017   |
| 10 BALLAN RD, WERRIBEE, VIC 3030     | \$510,000 | 23/09/2017   |
| 16 DUKE ST, WERRIBEE, VIC 3030       | \$740,000 | 08/09/2017   |