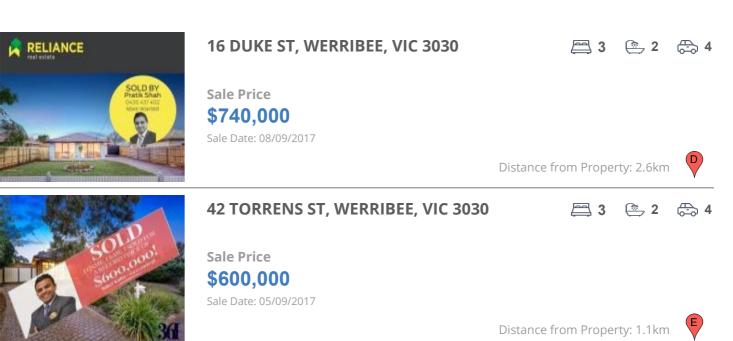

| Address of comparable property       | Price     | Date of sale |
|--------------------------------------|-----------|--------------|
| 4 NANGILOC CRES, WERRIBEE, VIC 3030  | \$605,000 | 19/12/2017   |
| 17 ST ANDREWS DR, WERRIBEE, VIC 3030 | \$585,000 | 18/12/2017   |
| 10 BALLAN RD, WERRIBEE, VIC 3030     | \$510,000 | 23/09/2017   |
| 16 DUKE ST, WERRIBEE, VIC 3030       | \$740,000 | 08/09/2017   |

| 42 TORRENS ST, WERRIBEE, VIC 3030 \$600 | 600,000 | 05/09/2017 |
|-----------------------------------------|---------|------------|
|-----------------------------------------|---------|------------|