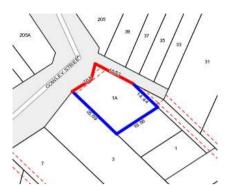

#### Section 47AF of the Estate Agents Act 1980

| Property offered for sale                                          |          |                                   |           |        |  |  |  |  |
|--------------------------------------------------------------------|----------|-----------------------------------|-----------|--------|--|--|--|--|
| Addr<br>Including suburb<br>postc                                  | and      | 1a Cowley Street, McCrae Vic 3938 |           |        |  |  |  |  |
| Indicative selling price                                           |          |                                   |           |        |  |  |  |  |
| For the meaning of this price see consumer.vic.gov.au/underquoting |          |                                   |           |        |  |  |  |  |
| Range between \$                                                   | 880,000  | &                                 | \$950,000 |        |  |  |  |  |
| Median sale price                                                  |          |                                   |           |        |  |  |  |  |
| Median price \$86                                                  | 60,000   | House X L                         | Init      | Suburb |  |  |  |  |
| Period - From 01/                                                  | /01/2018 | to 31/03/2018                     | Source RE | IV     |  |  |  |  |