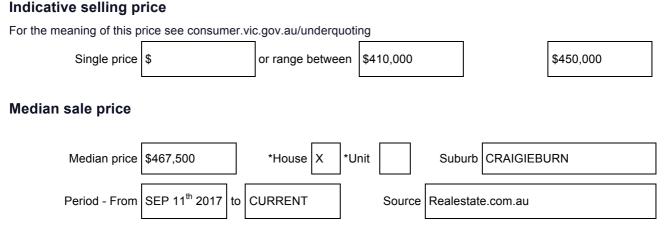

# STATEMENT OF INFORMATION Single residential property located in the Melbourne metropolitan area.

4/31-57 Punt Street CRAIGIEBURN

## Sections 47AF of the Estate Agents Act 1980

### Property offered for sale

Address Including suburb and postcode

## . . . . .



#### **Comparable property sales**

A\* These are the three properties sold within two kilometres of the property for sale in the last six months that the estate agent or agent's representative considers to be most comparable to the property for sale.

| Address of comparable property                     | Price     | Date of sale |
|----------------------------------------------------|-----------|--------------|
| 9/254-258 Waterview Boulevard CRAIGIEBURN – 0.99KM | \$415,000 | 16/5/2017    |
| 14A Ajana Drive CRAIGIEBURN – 0.80KM               | \$410,000 | 30/4/2017    |
| 20 Grattan Cove CRAIGIEBURN - 0.18KM               | \$438,500 | 14/7/2017    |

Property data source: CORELOGIC RP DATA. Generated on 15<sup>th</sup> of September 2017.