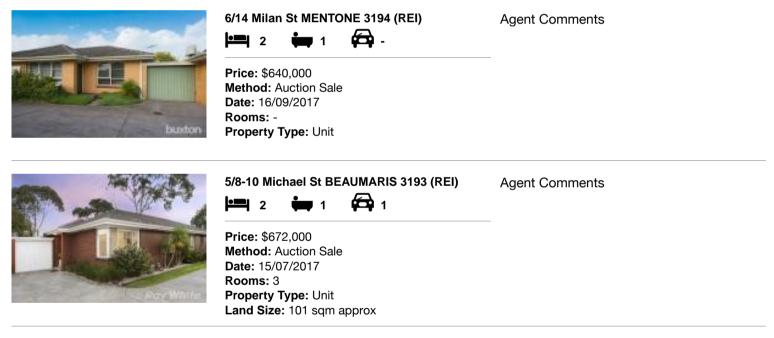

#### Comparable property sales (\*Delete A or B below as applicable)

A\* These are the three properties sold within two kilometres of the property for sale in the last six months that the estate agent or agent's representative considers to be most comparable to the property for sale.

| Address of comparable property |                                  | Price     | Date of sale |
|--------------------------------|----------------------------------|-----------|--------------|
| 1                              | 6/14 Milan St MENTONE 3194       | \$640,000 | 16/09/2017   |
| 2                              | 5/8-10 Michael St BEAUMARIS 3193 | \$672,000 | 15/07/2017   |
| 3                              | 3/192 Como Pde.W PARKDALE 3195   | \$690,000 | 26/08/2017   |