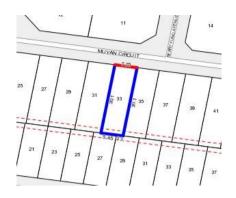

#### Property offered for sale

| Address              | 33 Muyan Circuit, Burwood Vic 3125 |
|----------------------|------------------------------------|
| Including suburb and |                                    |
| postcode             |                                    |
|                      |                                    |
|                      |                                    |