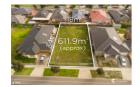

### LAND Offered for Sale

44 Lady Nelson Drive Wollert VIC 3750

## **Indicative Selling Price**

For the meaning of this price see consumer.vic.gov.au/underquoting

Range between \$410,000 & \$450,000