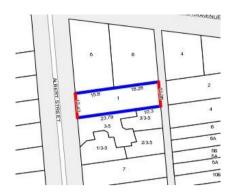

## Single residential property located in the Melbourne metropolitan area

|                                             |                             |              |                 | AF of the Estate Agents Act 1980 |                                             |                 |  |
|---------------------------------------------|-----------------------------|--------------|-----------------|----------------------------------|---------------------------------------------|-----------------|--|
| Property offer                              | ed for sal                  | le           |                 |                                  |                                             |                 |  |
| Address<br>Including suburb and<br>postcode |                             | Albert Stre  | et, Mitcham Vi  | c 3132                           |                                             |                 |  |
| Indicative sell                             | ing price                   |              |                 |                                  |                                             |                 |  |
| For the meaning                             | of this pric                | ce see cons  | sumer.vic.gov.a | au/underquoting                  |                                             |                 |  |
| Range between \$1,280                       |                             | 000          | &               | \$1,400,000                      |                                             |                 |  |
| Median sale p                               | rice                        |              |                 |                                  |                                             |                 |  |
| Median price                                | \$1,090,500                 | 0 Hou        | ouse X Unit     |                                  | Suburb Mitcham                              |                 |  |
| Period - From                               | Period - From 01/01/2018 to |              |                 | Source                           | REIV                                        |                 |  |
| Comparable p                                | roperty s                   | ales (*De    | lete A or B b   | elow as applica                  | ble)                                        |                 |  |
| months                                      |                             |              |                 |                                  | ne property for sale<br>lers to be most cor |                 |  |
| Address of comparable property              |                             |              |                 |                                  | Price                                       | Date of sale    |  |
| 1                                           |                             |              |                 |                                  |                                             |                 |  |
| 2                                           |                             |              |                 |                                  |                                             |                 |  |
| 3                                           |                             |              |                 |                                  |                                             |                 |  |
| OR                                          |                             |              |                 |                                  |                                             |                 |  |
| B* The est                                  | ate agent o                 | or agent's r | epresentative r | easonably believe                | es that fewer than t                        | nree comparable |  |

properties were sold within two kilometres of the property for sale in the last six months.

Account - Noel Jones | P: 03 9877 1855 | F: 03 9877 1955

Generated: 20/06/2018 16:49

**!=** 4

Rooms:

Property Type: House Land Size: 421 sqm approx