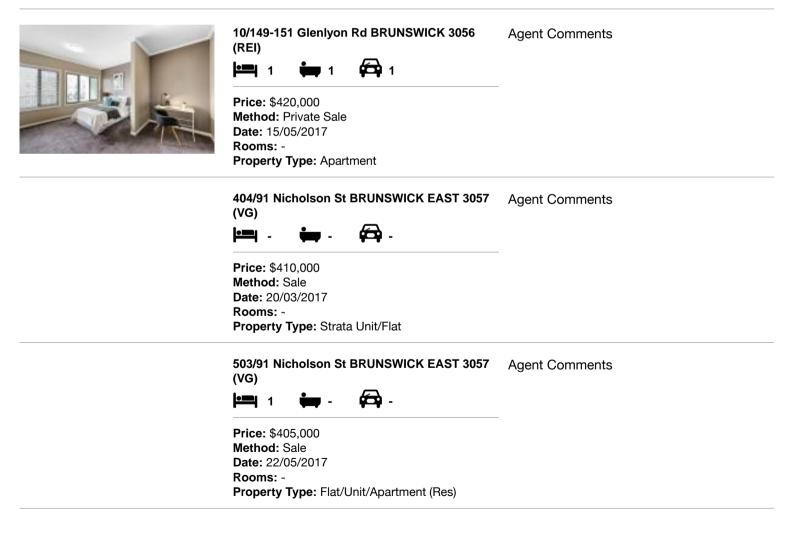

| Address of comparable property |                                         | Price     | Date of sale |
|--------------------------------|-----------------------------------------|-----------|--------------|
| 1                              | 10/149-151 Glenlyon Rd BRUNSWICK 3056   | \$420,000 | 15/05/2017   |
| 2                              | 404/91 Nicholson St BRUNSWICK EAST 3057 | \$410,000 | 20/03/2017   |
| 3                              | 503/91 Nicholson St BRUNSWICK EAST 3057 | \$405,000 | 22/05/2017   |

### **Comparable Properties**

Account - Mcgrath Northcote | P: 03 9489 9422 | F: 03 9486 2614

propertydata

Generated: 05/09/2017 11:40

The information contained herein is to be used as a guide only. Although every care has been taken in the preparation of the information, we stress that particulars herein are for information only and do not constitute representations by the Owners or Agent. Sales data is provided as a guide to market activity, and we do not necessarily claim to have acted as the selling agent in these transactions.