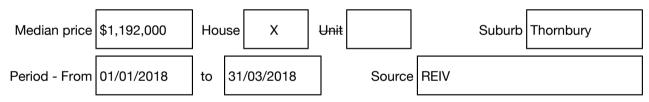

#### Median sale price

Rooms: Property Type: Land Land Size: 459 approx sqm approx Agent Comments Indicative Selling Price \$980,000 - \$1,070,000 Median House Price March quarter 2018: \$1,192,000