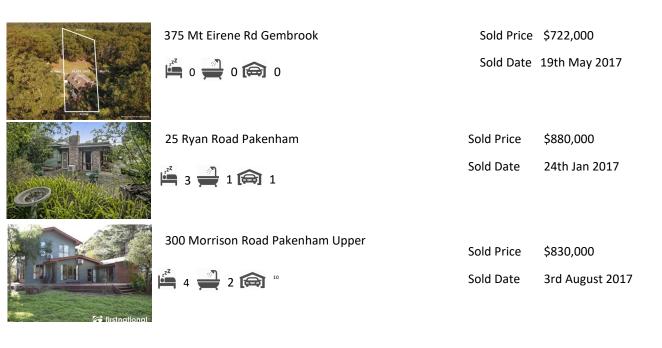

## **House Offered for Sale**

315 Army Road Pakenham

**Indicative Selling Price** 

\$700,000-\$740,000

Median Sale Price of land in Pakenham from July 2016—July 2017

\$431,000

**Comparable Sales** 

These are the 3 properties sold within 5 kilometres of the property for sale in the last 6 months that the estate agent or agent's representative considers to be the most comparable to the property