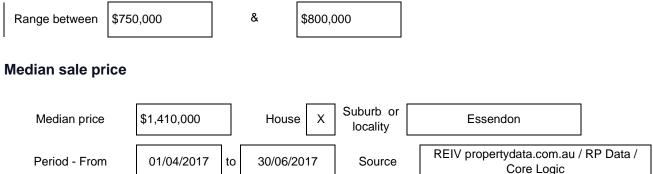

## Indicative selling price

For the meaning of this price see consumer.vic.gov.au/underquoting

## **Comparable property sales**

The estate agent or agent's representative reasonably believes that fewer than three comparable properties were sold within two kilometres of the property for sale in the last six months.

Property data source: REIV propertydata.com.au/RPData/Core Logic Generated on 3 August 2017.