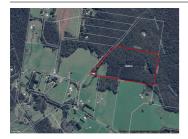

#### 20 SUCKLINGS LANE,

**Indicative Selling Price** 

For the meaning of this price see consumer.vic.au/underquoting

**Price Range:** 

\$500,000 to \$515,000

Provided by: Tom Shaw, Biggin & Scott Daylesford

#### Property offered for sale

| Address<br>Including suburb and<br>postcode | 20 SUCKLINGS LANE, KORWEINGUBOORA, VIC 3461 |
|---------------------------------------------|---------------------------------------------|
|---------------------------------------------|---------------------------------------------|