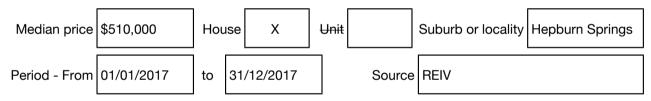

#### Median sale price

### hockingstuart

Rooms: Property Type: House Land Size: 385 sqm approx Agent Comments Nathan Skewes 5348 1700 0439 322 630 nskewes@hockingstuart.com.au

Indicative Selling Price \$390,000 Median House Price Year ending December 2017: \$510,000