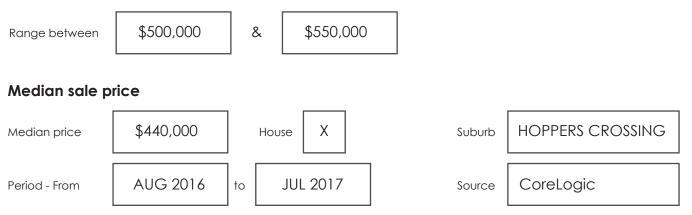

#### Indicative selling price

For the meaning of this price see consumer.vic.gov.au/underquoting

## Comparable property sales

These are the three properties sold within two kilometres of the property for sale in the last six months that the estate agent or agent's representative considers to be most comparable to the property for sale.

| Address of comparable property |                                    | Price     | Date of sale |
|--------------------------------|------------------------------------|-----------|--------------|
| 1                              | 22 STRANG STREET, HOPPERS CROSSING | \$555,500 | 03/06/2017   |
| 2                              | 48 BRANTON ROAD, HOPPERS CROSSING  | \$553,100 | 27/05/2017   |
| 3                              | 30 DON AVENUE, HOPPERS CROSSING    | \$536,500 | 15/07/2017   |