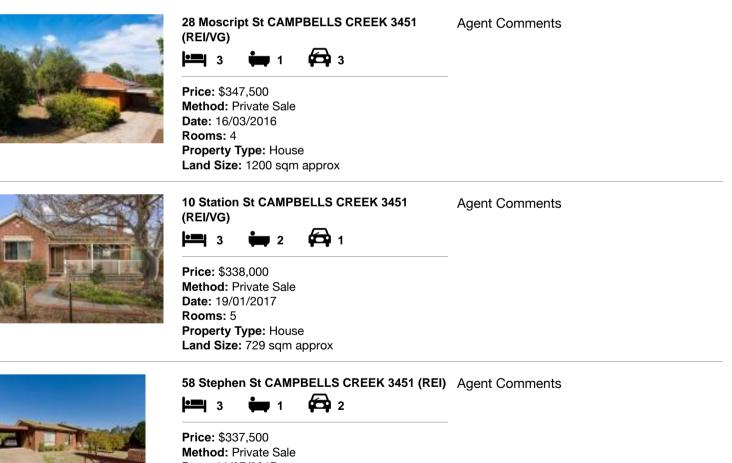

#### Comparable property sales (\*Delete A or B below as applicable)

A\* These are the three properties sold within five kilometres of the property for sale in the last eighteen months that the estate agent or agent's representative considers to be most comparable to the property for sale.

| Address of comparable property |                                     | Price     | Date of sale |
|--------------------------------|-------------------------------------|-----------|--------------|
| 1                              | 28 Moscript St CAMPBELLS CREEK 3451 | \$347,500 | 16/03/2016   |
| 2                              | 10 Station St CAMPBELLS CREEK 3451  | \$338,000 | 19/01/2017   |
| 3                              | 58 Stephen St CAMPBELLS CREEK 3451  | \$337,500 | 11/07/2017   |