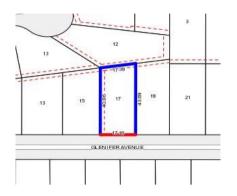

#### Property offered for sale

| Address              | 17 Glenifer Avenue, Scoresby Vic 3179 |
|----------------------|---------------------------------------|
| Including suburb and | ·                                     |
| postcode             |                                       |
|                      |                                       |
|                      |                                       |