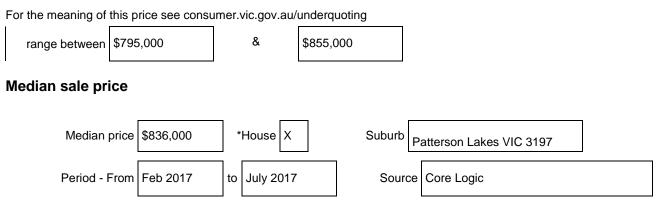

## Statement of Information Single residential property located in the Melbourne metropolitan area

Sections 47AF of the Estate Agents Act 1980

## Property offered for sale

Address Including suburb and postcode 2/17 Oceanic Drive Patterson Lakes VIC 3197

## Indicative selling price



## **Comparable property sales**

**A**<sup>\*</sup> These are the three properties sold within two kilometres of the property for sale in the last six months that the estate agent or agent's representative considers to be most comparable to the property for sale.

| Address of comparable property                | Price     | Date of sale |
|-----------------------------------------------|-----------|--------------|
| 1 5 Alexander Circle Patterson Lakes VIC 3197 | \$810,000 | 04-May-17    |
| 2 33 The Boulevard Patterson Lakes VIC 3197   | \$885,000 | 08-May-17    |
| 3 1 Hatteras Court Patterson Lakes VIC 3197   | \$830,000 | 11-Jul-17    |