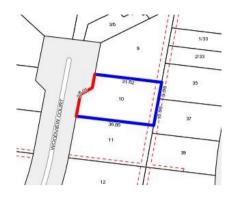

### Section 47AF of the Estate Agents Act 1980

| Propert <sup>o</sup> | y offered | for s | ale |
|----------------------|-----------|-------|-----|
|----------------------|-----------|-------|-----|

| Address<br>Including suburb and<br>postcode | 10 Woodview Court, Wheelers Hill Vic 3150 |
|---------------------------------------------|-------------------------------------------|
|                                             |                                           |