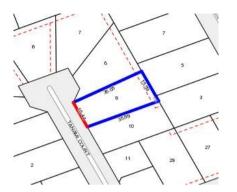

## Single residential property located in the Melbourne metropolitan area

|                                 |               |             |                     | F of the Estate Agents Act 1980 |         |                 |                                        |  |
|---------------------------------|---------------|-------------|---------------------|---------------------------------|---------|-----------------|----------------------------------------|--|
| Property offer                  | ed for sale   | е           |                     |                                 |         |                 |                                        |  |
| Address 9 Tanan notice postcode |               | Tanami Co   | urt, Bulleen Vi     | c 3105                          |         |                 |                                        |  |
| Indicative sell                 | ing price     |             |                     |                                 |         |                 |                                        |  |
| For the meaning                 | of this price | e see cons  | sumer.vic.gov.      | au/underquot                    | ing     |                 |                                        |  |
| Range between \$1,450,0         |               | 00          | &                   | \$1,595,0                       | 00      |                 |                                        |  |
| Median sale p                   | rice          |             |                     |                                 |         |                 |                                        |  |
| Median price                    | \$1,260,000   | Hou         | ıse X               | Unit                            |         | Suburt          | Bulleen                                |  |
| Period - From 01/01/2018        |               | 8 to        | 31/03/2018 Source F |                                 | REIV    |                 |                                        |  |
| Comparable p                    | property sa   | ales (*Del  | lete A or B b       | elow as app                     | olicab  | le)             |                                        |  |
| months                          |               |             |                     |                                 |         |                 | le in the last six<br>omparable to the |  |
| Address of co                   | mparable p    | property    |                     |                                 |         | Price           | Date of sale                           |  |
| 1                               |               |             |                     |                                 |         |                 |                                        |  |
| 2                               |               |             |                     |                                 |         |                 |                                        |  |
| 3                               |               |             |                     |                                 |         |                 |                                        |  |
| OR                              |               |             |                     |                                 |         |                 |                                        |  |
| R* The est                      | ate agent of  | r agent's r | enresentative i     | reasonably be                   | عصيحناه | that fewer than | three comparable                       |  |