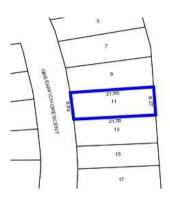

#### Section 47AF of the Estate Agents Act 1980

| Address              | 11 Greenwich Crescent, Bundoora Vic 3083 |
|----------------------|------------------------------------------|
| Including suburb and |                                          |
| postcode             |                                          |
|                      |                                          |
|                      |                                          |

# Address of comparable property Price Date of sale 1 49 Manchester Cr BUNDOORA 3083 \$630,000 29/08/2017 2 31 Greenwich Cr BUNDOORA 3083 \$610,000 05/07/2017 3 13 Greenwich Cr BUNDOORA 3083 \$600,000 02/08/2017