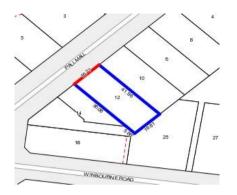

#### Property offered for sale

Address 12 Pall Mall, Mount Waverley Vic 3149 Including suburb and postcode

Paul Polychroniadis

Rooms: 6 Property Type: House Land Size: 704 sqm approx

03 8849 8088 0414 233 234 paulpolychroniadis@jelliscraig.com.au

**Indicative Selling Price** \$1,600,000 - \$1,760,000 **Median House Price** June quarter 2017: \$1,456,000