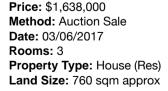

42 Waimarie Dr MOUNT WAVERLEY 3149 (REI) Agent Comments

Price: \$1,700,000 Method: Private Sale Date: 23/06/2017 Rooms: -Property Type: House (Res)

1 Ophir Rd MOUNT WAVERLEY 3149 (REI)

Agent Comments

Account - Jellis Craig | P: 03 88498088 | F: 03 98308180

| Address of comparable property     | Price       | Date of sale |
|------------------------------------|-------------|--------------|
| 40 Waimarie Dr MOUNT WAVERLEY 3149 | \$1,730,000 | 27/05/2017   |
| 42 Waimarie Dr MOUNT WAVERLEY 3149 | \$1,700,000 | 23/06/2017   |
| 1 Ophir Rd MOUNT WAVERLEY 3149     | \$1,638,000 | 03/06/2017   |