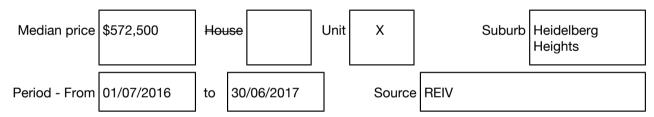

propertydata

Generated: 02/10/2017 14:26

Rooms: Property Type: Unit Agent Comments Indicative Selling Price \$450,000 - \$495,000 Median Unit Price Year ending June 2017: \$572,500