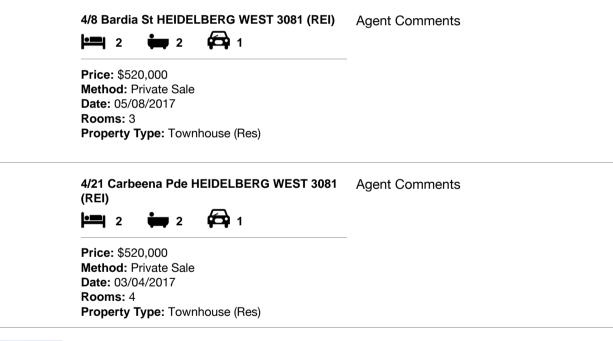

| Address of comparable property |                                         | Price     | Date of sale |
|--------------------------------|-----------------------------------------|-----------|--------------|
| 1                              | 4/8 Bardia St HEIDELBERG WEST 3081      | \$520,000 | 05/08/2017   |
| 2                              | 4/21 Carbeena Pde HEIDELBERG WEST 3081  | \$520,000 | 03/04/2017   |
| 3                              | 7/459 Waterdale Rd HEIDELBERG WEST 3081 | \$463,000 | 12/08/2017   |