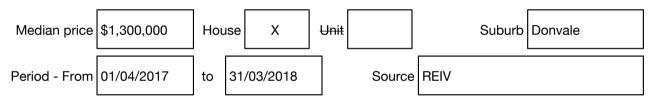

#### Median sale price

Rooms: Property Type: Agent Comments Indicative Selling Price \$1,220,000 - \$1,280,000 Median House Price Year ending March 2018: \$1,300,000