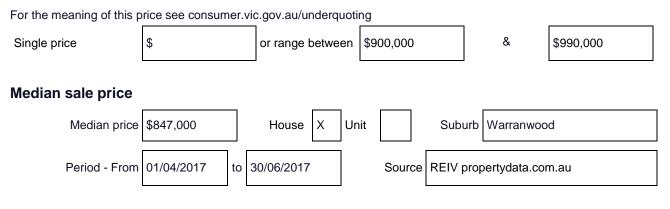

# Additional information about comparable sales.

| Warranw | vood    | 1/228 Wonga Road | 4 BED | 2 BATH 2 CAF |
|---------|---------|------------------|-------|--------------|
| METHOD  | Private | e Sale           |       |              |
| TYPE    | Townh   | nouse            |       |              |
|         | 405m2   |                  |       |              |