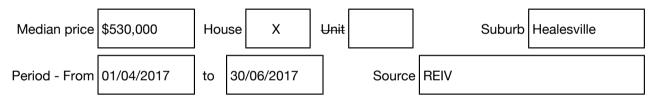

#### Median sale price

\$825.000

Rooms: Property Type: House Land Size: 639 sqm approx Agent Comments

**Indicative Selling Price** \$750,000 - \$825,000 **Median House Price** June quarter 2017: \$530,000