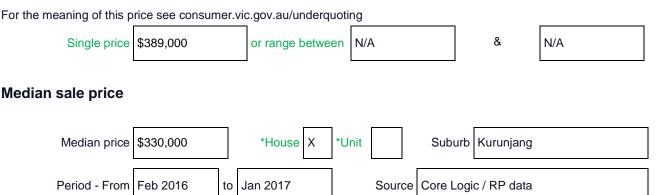

| Address of comparable property       | Price     | Date of sale |
|--------------------------------------|-----------|--------------|
| 12 Gandara Court Kurunjang VIC 3337  | \$379,000 | 30-May-17    |
| 22 Nimmo Crescent Kurunjang VIC 3337 | \$378,000 | 15-Jun-17    |
| 55 Dunvegan Drive Kurunjang VIC 3337 | \$375,000 | 24-Jul-17    |