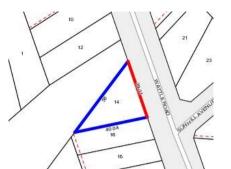

#### Section 47AF of the Estate Agents Act 1980

| Property offered for sale                                          |           |                                 |        |          |      |        |      |        |        |  |
|--------------------------------------------------------------------|-----------|---------------------------------|--------|----------|------|--------|------|--------|--------|--|
| Address<br>Including suburb and<br>postcode                        |           | 14 Wattle Road, Mccrae Vic 3938 |        |          |      |        |      |        |        |  |
| Indicative selling price                                           |           |                                 |        |          |      |        |      |        |        |  |
| For the meaning of this price see consumer.vic.gov.au/underquoting |           |                                 |        |          |      |        |      |        |        |  |
| Range between                                                      | n \$650,0 | 000                             |        | &        | \$71 | 0,000  |      |        |        |  |
| Median sale price                                                  |           |                                 |        |          |      |        |      |        |        |  |
| Median price                                                       | \$817,50  | 0                               | House  | Х        | Unit |        |      | Suburb | Mccrae |  |
| Period - From                                                      | 01/10/20  | 017                             | to 31/ | /12/2017 |      | Source | REIV |        |        |  |