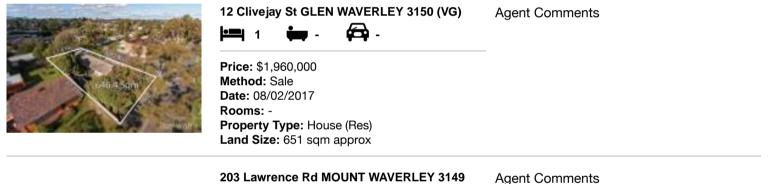

| Address of comparable property |                                        | Price       | Date of sale |
|--------------------------------|----------------------------------------|-------------|--------------|
| 1                              | 12 Clivejay St GLEN WAVERLEY 3150      | \$1,960,000 | 08/02/2017   |
| 2                              | 203 Lawrence Rd MOUNT WAVERLEY 3149    | \$1,930,000 | 15/07/2017   |
| 3                              | 48 Huntingtower Cr MOUNT WAVERLEY 3149 | \$1,800,000 | 02/03/2017   |

## **Comparable Properties**

(REI)

Price: \$1,930,000 Method: Auction Sale Date: 15/07/2017 Rooms: -Property Type: House (Res) Land Size: 667 sqm approx

48 Huntingtower Cr MOUNT WAVERLEY 3149 Agent Comments (REI/VG)