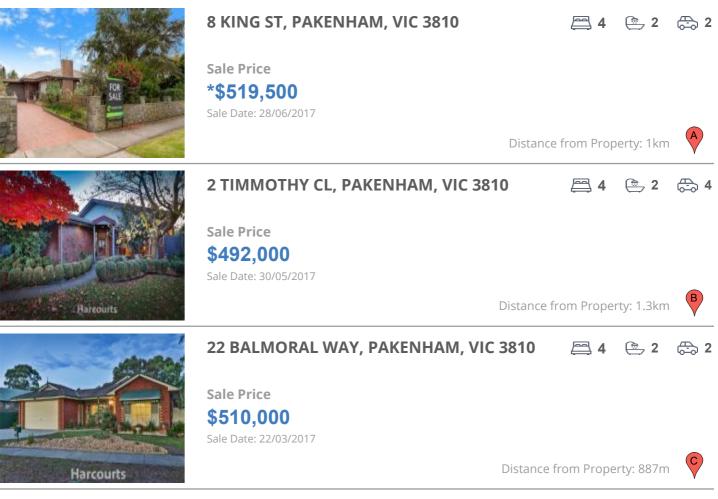

## **COMPARABLE PROPERTIES**

These are the three properties sold within two kilometres of the property for sale in the last six months that the estate agent or agent's representative considers to be most comparable to the property for sale.

#### **Comparable property sales**

These are the three properties sold within two kilometres of the property for sale in the last six months that the estate agent or agent's representative considers to be most comparable to the property for sale.

| Address of comparable property      | Price      | Date of sale |
|-------------------------------------|------------|--------------|
| 8 KING ST, PAKENHAM, VIC 3810       | *\$519,500 | 28/06/2017   |
| 2 TIMMOTHY CL, PAKENHAM, VIC 3810   | \$492,000  | 30/05/2017   |
| 22 BALMORAL WAY, PAKENHAM, VIC 3810 | \$510,000  | 22/03/2017   |