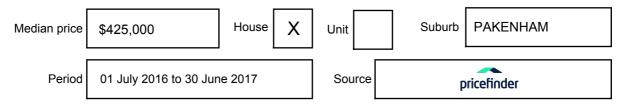

## **MEDIAN SALE PRICE**

## PAKENHAM, VIC, 3810

Suburb Median Sale Price (House)

\$425,000

01 July 2016 to 30 June 2017

Provided by: pricefinder

#### Median sale price