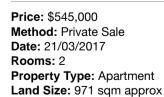

| Address of comparable property  | Price     | Date of sale |
|---------------------------------|-----------|--------------|
| 12c/12 Marine Pde ST KILDA 3182 | \$556,000 | 08/04/2017   |
| 9/10 Carlisle St ST KILDA 3182  | \$550,000 | 20/07/2017   |
| 102/356 Barkly St ELWOOD 3184   | \$545,000 | 21/03/2017   |