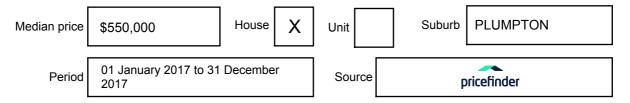

#### **MEDIAN SALE PRICE**

PLUMPTON, VIC, 3335

**Suburb Median Sale Price (House)** 

\$550,000

01 January 2017 to 31 December 2017

Provided by: pricefinder