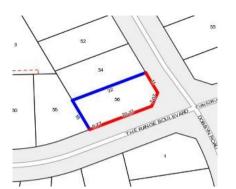

## Single residential property located in the Melbourne metropolitan area

|                                             | Section 47               |             |         |                         |         |              |       | AF of the Estate Agents Act 1980  |              |            |  |
|---------------------------------------------|--------------------------|-------------|---------|-------------------------|---------|--------------|-------|-----------------------------------|--------------|------------|--|
| Property offer                              | ed for s                 | ale         |         |                         |         |              |       |                                   |              |            |  |
| Address<br>Including suburb and<br>postcode |                          | 56 The Ra   | ange B  | oulevard, (             | Croydo  | n Vic 3136   |       |                                   |              |            |  |
| Indicative selli                            | ing pric                 | e           |         |                         |         |              |       |                                   |              |            |  |
| For the meaning                             | of this p                | rice see c  | onsum   | er.vic.gov.             | au/und  | erquoting    |       |                                   |              |            |  |
| Range between \$1,23                        |                          | 0,000       |         | &                       | \$1     | ,350,000     |       |                                   |              |            |  |
| Median sale p                               | rice                     |             |         |                         |         |              |       |                                   |              |            |  |
| Median price                                | \$810,00                 | 0 F         | House   | Х                       | Unit    |              |       | Suburb                            | Croydon      |            |  |
| Period - From                               | Period - From 01/04/2017 |             |         | to 30/06/2017 Source RI |         |              |       | EIV                               |              |            |  |
| Comparable p                                | roperty                  | sales (*I   | Delete  | A or B b                | elow a  | ıs applica   | ble)  |                                   |              |            |  |
| months                                      |                          | estate age  |         |                         |         |              |       | operty for sale<br>to be most cor |              |            |  |
| Address of comparable property              |                          |             |         |                         |         |              | Price | ı                                 | Date of sale |            |  |
| 1                                           |                          |             |         |                         |         |              |       |                                   |              |            |  |
| 2                                           |                          |             |         |                         |         |              |       |                                   |              |            |  |
| 3                                           |                          |             |         |                         |         |              |       |                                   |              |            |  |
| OR                                          |                          |             |         |                         |         |              |       |                                   |              |            |  |
| <b>B</b> * The esta                         | ate agent                | t or agent' | s repre | esentative ı            | reasona | ably believe | s tha | at fewer than t                   | hree         | comparable |  |