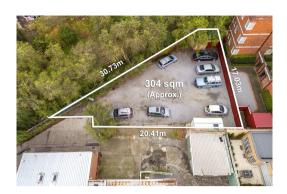

В\*

Generated: 08/08/2017 11:29

Rooms:

**Property Type:** Vacant land **Land Size:** 304 sqm approx

**Agent Comments** 

Indicative Selling Price \$3,000,000 - \$3,300,000 Median House Price Year ending June 2017: \$3,385,500