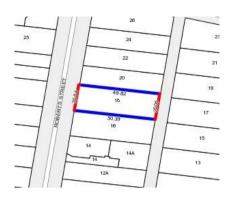

### Property offered for sale

| Address              | 18 Roberts Street, Essendon Vic 3040 |
|----------------------|--------------------------------------|
| Including suburb and |                                      |
| postcode             |                                      |
|                      |                                      |
|                      |                                      |

Rooms:

Property Type: House (Previously

Occupied - Detached) Land Size: 1012 sqm approx

**Agent Comments** 

**Indicative Selling Price** \$2,500,000 **Median House Price** Year ending June 2017: \$1,426,000