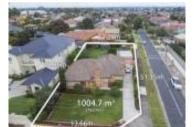

3

Price: \$2,410,000 Method: Auction Sale Date: 20/05/2017

Rooms: 6

Property Type: House (Res) Land Size: 1004 sqm approx Agent Comments

18 Lorraine St ESSENDON 3040 (REI/VG)

Price: \$2,355,000 Method: Auction Sale Date: 25/02/2017