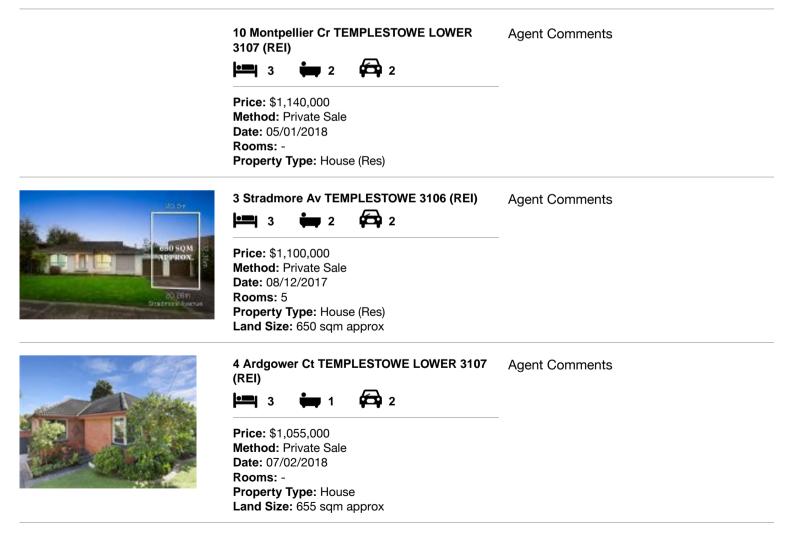

#### Comparable property sales (\*Delete A or B below as applicable)

A\* These are the three properties sold within two kilometres of the property for sale in the last six months that the estate agent or agent's representative considers to be most comparable to the property for sale.

| Address of comparable property |                                          | Price       | Date of sale |
|--------------------------------|------------------------------------------|-------------|--------------|
| 1                              | 10 Montpellier Cr TEMPLESTOWE LOWER 3107 | \$1,140,000 | 05/01/2018   |
| 2                              | 3 Stradmore Av TEMPLESTOWE 3106          | \$1,100,000 | 08/12/2017   |
| 3                              | 4 Ardgower Ct TEMPLESTOWE LOWER 3107     | \$1,055,000 | 07/02/2018   |