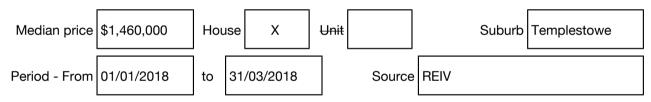

#### Median sale price

# BarryPlant

Rooms: Property Type: House Land Size: 665 sqm approx Agent Comments Mark Di Giulio 9842 8888 0407 863 179 mdigiulio@barryplant.com.au

Indicative Selling Price \$1,050,000 - \$1,155,000 Median House Price March quarter 2018: \$1,460,000