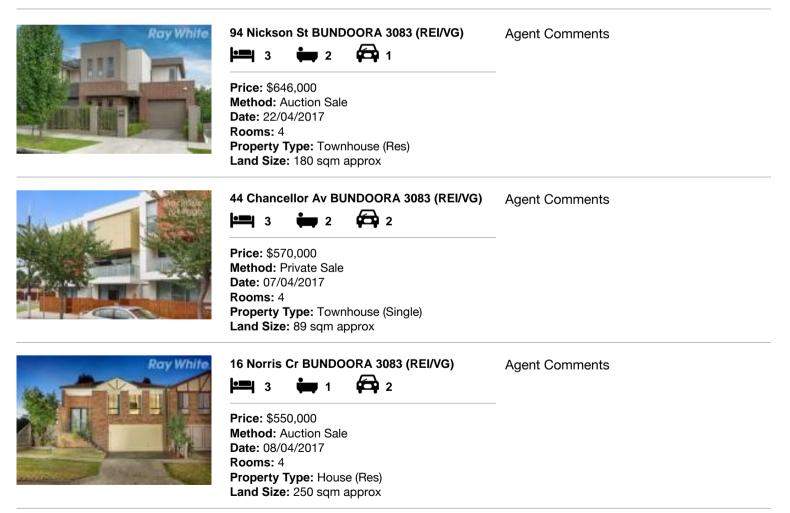

#### **Comparable property sales**

These are the three properties sold within two kilometres of the property for sale in the last 6 months that the estate agent or agent's representative considers to be most comparable to the property for sale.

| Address of comparable property | Price     | Date of sale |
|--------------------------------|-----------|--------------|
| 94 Nickson St BUNDOORA 3083    | \$646,000 | 22/04/2017   |
| 44 Chancellor Av BUNDOORA 3083 | \$570,000 | 07/04/2017   |
| 16 Norris Cr BUNDOORA 3083     | \$550,000 | 08/04/2017   |

## **Comparable Properties**

Account - Barry Plant Bundoora | P: 03 9467 5444 | F: 03 9467 5988