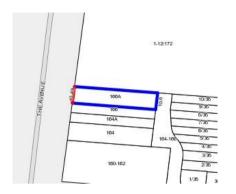

## Section 47AF of the Estate Agents Act 1980

|                                             |                           |                                     |       |                        | 36      | Clion 4// | 4F 0  | i lile Estate                    | Age          | IIIS ACI 1900 |
|---------------------------------------------|---------------------------|-------------------------------------|-------|------------------------|---------|-----------|-------|----------------------------------|--------------|---------------|
| Property offer                              | ed for s                  | sale                                |       |                        |         |           |       |                                  |              |               |
| Address<br>Including suburb and<br>postcode |                           | 166a The Avenue, Parkville Vic 3052 |       |                        |         |           |       |                                  |              |               |
| Indicative sell                             | ing pric                  | e                                   |       |                        |         |           |       |                                  |              |               |
| For the meaning                             | of this p                 | orice see                           | consu | ımer.vic.gov.a         | au/unde | rquoting  |       |                                  |              |               |
| Range betwee                                | Range between \$3,500,000 |                                     |       | & \$3,800,000          |         |           |       |                                  |              |               |
| Median sale p                               | rice                      |                                     |       |                        |         |           |       |                                  |              |               |
| Median price                                | \$1,800,000 Ho            |                                     |       | se X Unit              |         |           |       | Suburb Parkville                 |              | ville         |
| Period - From 01/07/2016 to                 |                           |                                     |       | 30/06/2017 Source REIV |         |           |       | J                                |              |               |
| Comparable p                                | roperty                   | sales (                             | *Dele | te A or B b            | elow as | applica   | ble)  |                                  |              |               |
| months                                      |                           | estate a                            |       |                        |         |           | •     | operty for sale<br>o be most cor |              |               |
| Address of comparable property              |                           |                                     |       |                        |         |           | Price | [                                | Date of sale |               |
| 1                                           |                           |                                     |       |                        |         |           |       |                                  |              |               |
| 2                                           |                           |                                     |       |                        |         |           |       |                                  |              |               |
| 3                                           |                           |                                     |       |                        |         |           |       |                                  |              |               |
| OR                                          |                           |                                     |       |                        |         |           |       |                                  |              |               |