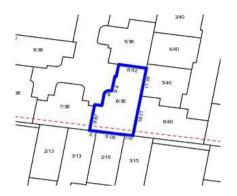

## Single residential property located in the Melbourne metropolitan area

|                                             | Section 47AF            |                                        |               |               |       |        |           |       |                                   | Ag | ents Act 1980 |  |
|---------------------------------------------|-------------------------|----------------------------------------|---------------|---------------|-------|--------|-----------|-------|-----------------------------------|----|---------------|--|
| Property offer                              | ed for s                | sale                                   |               |               |       |        |           |       |                                   |    |               |  |
| Address<br>Including suburb and<br>postcode |                         | 6/36 Livingstone Road, Eltham Vic 3095 |               |               |       |        |           |       |                                   |    |               |  |
| Indicative sell                             | ing pric                | ce                                     |               |               |       |        |           |       |                                   |    |               |  |
| For the meaning                             | of this p               | orice see                              | cons          | sumer.vic.gov | .au/u | ınde   | rquoting  |       |                                   |    |               |  |
| Range between \$680,00                      |                         | 000                                    |               | &             |       |        | \$740,000 |       |                                   |    |               |  |
| Median sale p                               | rice                    |                                        |               |               |       |        |           |       |                                   |    |               |  |
| Median price                                | \$710,000 H             |                                        | Hou           | House         |       | Jnit X |           |       | Suburb                            |    | Eltham        |  |
| Period - From                               | eriod - From 01/01/2017 |                                        | to 31/12/2017 |               |       | Source |           | REI   | IV                                |    |               |  |
| Comparable p                                | roperty                 | / sales                                | (*Del         | lete A or B I | oelo  | w as   | s applica | ıble) |                                   |    |               |  |
| months                                      |                         | estate a                               |               |               |       |        |           | •     | operty for sale<br>to be most cor |    |               |  |
| Address of comparable property              |                         |                                        |               |               |       |        |           |       | Price                             |    | Date of sale  |  |
| 1                                           |                         |                                        |               |               |       |        |           |       |                                   |    |               |  |
| 2                                           |                         |                                        |               |               |       |        |           |       |                                   |    |               |  |
| 3                                           |                         |                                        |               |               |       |        |           |       |                                   |    |               |  |
| OR                                          |                         |                                        |               |               |       |        |           |       |                                   |    |               |  |

Generated: 27/02/2018 10:05

Rooms:

Property Type: Unit Land Size: 316 sqm approx

**Agent Comments** 

**Indicative Selling Price** \$680,000 - \$740,000 **Median Unit Price** Year ending December 2017: \$710,000