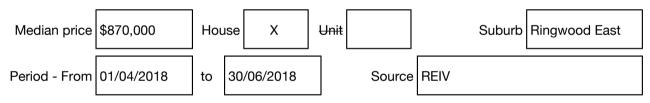

#### Median sale price

Rooms: Property Type: House Land Size: 335 sqm approx Agent Comments Indicative Selling Price \$729,900 Median House Price June quarter 2018: \$870,000