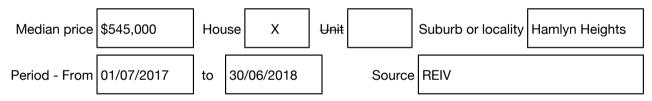

#### Median sale price

## Harcourts

Rooms: Property Type: House Land Size: 657 sqm approx Agent Comments Joe Grgic 5278 7011 0438 328 728 joe.grgic@harcourts.com.au

Indicative Selling Price \$500,000 Median House Price Year ending June 2018: \$545,000