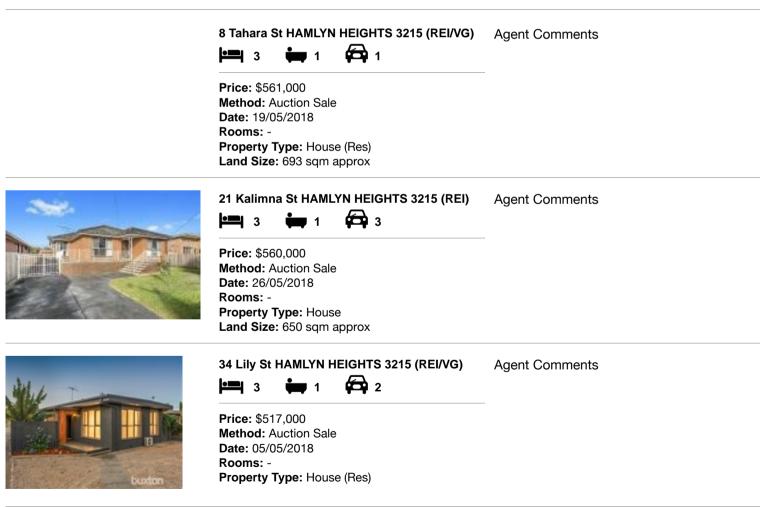

#### Comparable property sales (\*Delete A or B below as applicable)

A\* These are the three properties sold within five kilometres of the property for sale in the last eighteen months that the estate agent or agent's representative considers to be most comparable to the property for sale.

| Address of comparable property |                                   | Price     | Date of sale |
|--------------------------------|-----------------------------------|-----------|--------------|
| 1                              | 8 Tahara St HAMLYN HEIGHTS 3215   | \$561,000 | 19/05/2018   |
| 2                              | 21 Kalimna St HAMLYN HEIGHTS 3215 | \$560,000 | 26/05/2018   |
| 3                              | 34 Lily St HAMLYN HEIGHTS 3215    | \$517,000 | 05/05/2018   |