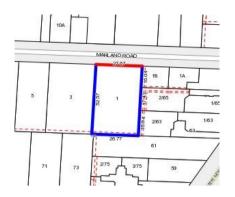

## Single residential property located in the Melbourne metropolitan area

| \$                             |           |           |      |        |           |       | Se        | ection 47AF of the Estate Agents Act 1980 |       |      |   |              |    |                               |  |
|--------------------------------|-----------|-----------|------|--------|-----------|-------|-----------|-------------------------------------------|-------|------|---|--------------|----|-------------------------------|--|
| Property offer                 | ed for s  | sale      |      |        |           |       |           |                                           |       |      |   |              |    |                               |  |
| Addresuburb ar postcoo         |           | 1 Marlan  | d Ro | oad, E | Boronia V | /ic 3 | 155       |                                           |       |      |   |              |    |                               |  |
| Indicative sell                | ing pric  | e         |      |        |           |       |           |                                           |       |      |   |              |    |                               |  |
| For the meaning                | of this p | orice see | cons | sumer  | vic.gov.  | au/u  | ınde      | rquot                                     | ting  |      |   |              |    |                               |  |
| Range betwee                   | sn \$830, | 30,000    |      | &      |           |       | \$910,000 |                                           |       |      |   |              |    |                               |  |
| Median sale p                  | rice      |           |      |        |           |       |           |                                           |       |      |   |              |    |                               |  |
| Median price                   | \$776,00  | 00        | Hou  | se     | Х         | Ur    | nit       |                                           |       |      |   | Suburb       | Во | pronia                        |  |
| Period - From                  | 01/01/2   | 018       | to   | 31/03  | 3/2018    |       |           | So                                        | urce  | REI  | V |              |    |                               |  |
| Comparable p                   | roperty   | sales (*  | 'Del | ete A  | or B b    | elov  | w as      | s app                                     | olica | ble) | ı |              |    |                               |  |
| months                         |           | estate aç |      |        |           |       |           |                                           |       | •    |   |              |    | the last six<br>arable to the |  |
| Address of comparable property |           |           |      |        |           |       |           |                                           | Pri   | се   |   | Date of sale |    |                               |  |
| 1                              |           |           |      |        |           |       |           |                                           |       |      |   |              |    |                               |  |
| 2                              |           |           |      |        |           |       |           |                                           |       |      |   |              |    |                               |  |
| 3                              |           |           |      |        |           |       |           |                                           |       |      |   |              |    |                               |  |
| OP.                            |           |           |      |        |           |       |           |                                           |       |      | • |              |    |                               |  |

Occupied - Detached) Land Size: 1457 sqm approx

Agent Comments

**Indicative Selling Price** \$830,000 - \$910,000 **Median House Price** 

March quarter 2018: \$776,000