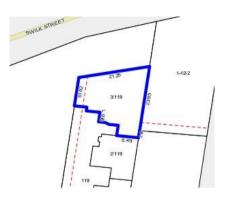

#### Property offered for sale

Address 3/119 Parker Street, Templestowe Vic 3106 Including suburb and postcode