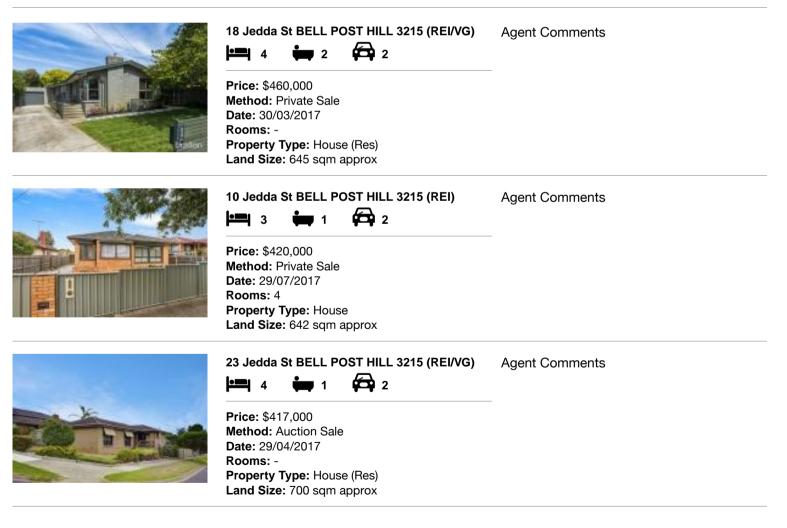

| Address of comparable property |                                 | Price     | Date of sale |
|--------------------------------|---------------------------------|-----------|--------------|
| 1                              | 18 Jedda St BELL POST HILL 3215 | \$460,000 | 30/03/2017   |
| 2                              | 10 Jedda St BELL POST HILL 3215 | \$420,000 | 29/07/2017   |
| 3                              | 23 Jedda St BELL POST HILL 3215 | \$417,000 | 29/04/2017   |